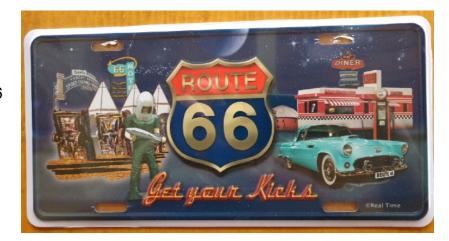

#### **ROUTE 66 MEMORIES**

Carol and I recently went on a 10-day National Parks road trip to Arizona with our grandson, in honor of his recent Bar Mitzvah. Route 66 memorabilia is really big in towns in northern Arizona along I-40 and old Route 66.

We stopped in Seligman on old Route 66 (some say it was the inspiration for the town of Radiator Springs in Disney's Cars movie). But in Williams, just off I-40 and the gateway to the Grand Canyon, I found a license plate (see photo) in a souvenir shop of a turquoise (OK, Thunderbird Blue!) 1955 T-bird on a Route 66 themed plate. Had to have it -- brought back memories from long ago! My first '55 was white when I bought it as a grad student in 1966 in the Finger Lakes region of Upstate New York; it was originally turquoise. I drove it out Route