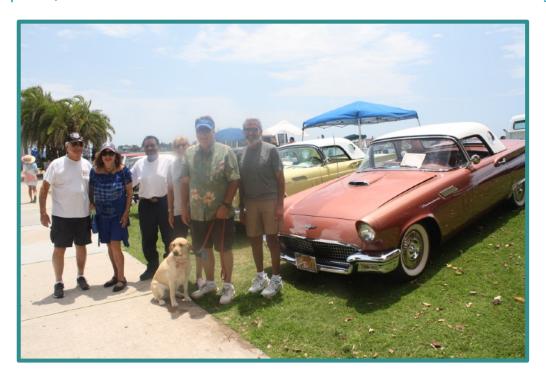

### Please watch for emails of added events or changes

A gorgeous day at Main Street America Car Show along San Diego Bay.