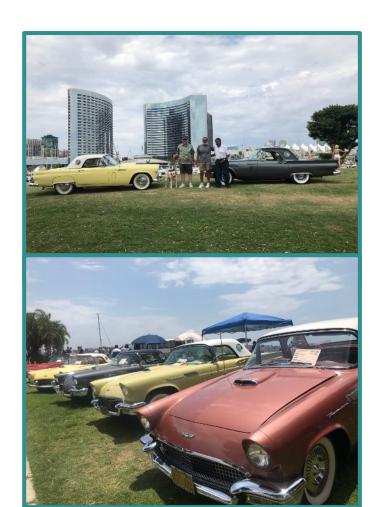

### Please watch for emails of added events or changes

A gorgeous day at Main Street America Car Show along San Diego Bay.